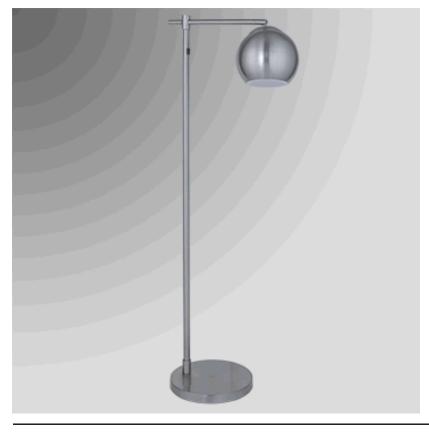

## ARKANSAS LIGHTING

STAY ILLUMINATED

53"H Floor Lamp shown in Brushed Champagne.

Lamp Dimensions: 53"H

Lamp Finish: **Brushed Champagne** 

Switch: on/off rocker switch on column @ 48"AFF

Bulb Wattage: Recommend 1100 lumen LED bulb, max rating

27 watt CFL

Cordset: 8' Black 45° cord

Socket: medium base

Base: 12" diameter

Extension: 20" Shade Part Number: NA

Shade Material: Brushed Champagne Metal with Painted

White Int.

Shade Dimensions: 8" diameter

Harp: NA

Miscellaneous: with White Frosted Acrylic bottom diffuser

Options:

Arkansas Lighting 1701 S. 28th Street Van Buren, AR 72956

800-437-7656 Fax: 479-474-9007 www.arkansaslighting.com

All specifications noted on this sheet match the photograph shown. Almost every line item has multiple options. Please contact your sales representative for more details.